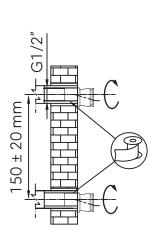

er mixer with shower set

Please check the list of accessories here below and contact our company or our distributor for any discrepancy

#### Remarks:

- 1. Accessories may be modified without notice, without affecting their performance;
- 2. Drawings are for reference only. Product size and shape may not correspond to actual mixer.

#### List of the standard accessories:

| Part<br>number | Accesory<br>list |
|----------------|------------------|
| 1              | Eccentric nut    |
| 2              | Main body        |
| 3              | Screw            |
| 4              | Aerator wrench   |
| 5              | Allen key        |
| 6              | Rod              |
| 7              | Hand shower      |
| 8              | Rain fall head   |





# DESIGN

### Assembly shower mixer:







#### Dimensions: