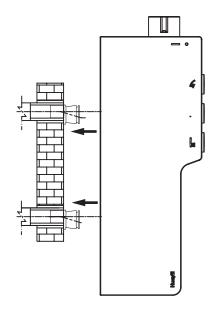

mixer with shower set

Please check the list of accessories here below and contact our company or our distributor for any discrepancy

#### Remarks:

- 1. Accessories may be modified without notice, without affecting their performance;
- 2. Drawings are for reference only. Product size and shape may not correspond to actual mixer.

#### List of the standard accessories:

| Part<br>number | Accesory<br>list |
|----------------|------------------|
| 1              | Eccentric nut    |
| 2              | Main body        |
| 3              | Screw            |
| 4              | Aerator wrench   |
| 5              | Allen key        |
| 6              | Rod              |
| 7              | Hand shower      |
| 8              | Rain fall head   |





# DESIGN

### Assembly shower mixer:







#### Dimensions: