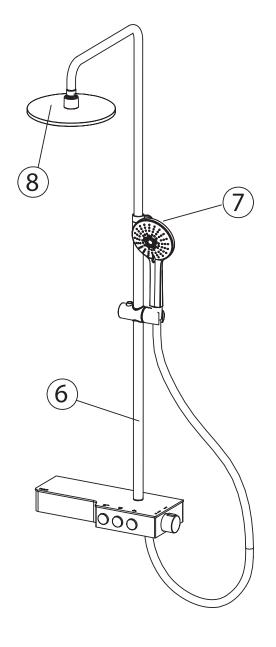

#### List of the standard accessories:

| Part<br>number | Accesory<br>list |
|----------------|------------------|
| 1              | Eccentric nut    |
| 2              | Main body        |
| 3              | Screw            |
| 4              | Aerator wrench   |
| 5              | Allen key        |
| 6              | Rod              |
| 7              | Hand shower      |
| 8              | Rain fall head   |