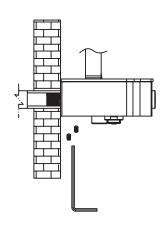

ixer with shower set

Please check the list of accessories here below and contact our company or our distributor for any discrepancy

#### Remarks:

- 1. Accessories may be modified without notice, without affecting their performance;
- 2. Drawings are for reference only. Product size and shape may not correspond to actual mixer.

#### List of the standard accessories:

| Part<br>number | Accesory<br>list |
|----------------|------------------|
| 1              | Eccentric nut    |
| 2              | Main body        |
| 3              | Screw            |
| 4              | Aerator wrench   |
| 5              | Allen key        |
| 6              | Rod              |
| 7              | Hand shower      |
| 8              | Rain fall head   |





# DESIGN

### Assembly shower mixer:







#### Dimensions: