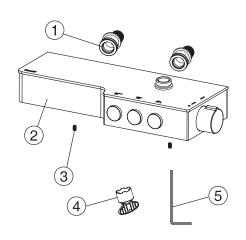

#### List of the standard accessories:

| Part<br>number | Accesory<br>list |
|----------------|------------------|
| 1              | Eccentric nut    |
| 2              | Main body        |
| 3              | Screw            |
| 4              | Aerator wrench   |
| 5              | Allen key        |
| 6              | Rod              |
| 7              | Hand shower      |
| 8              | Rain fall head   |