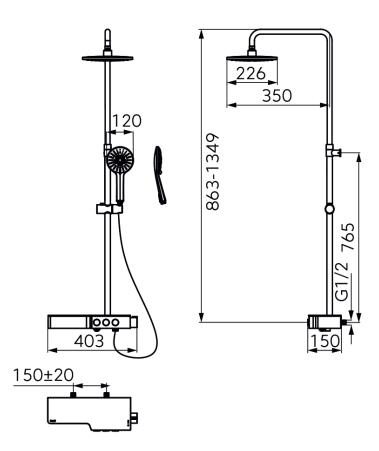

Please check the list of accessories here below and contact our company or our distributor for any discrepancy

#### Remarks:

- 1. Accessories may be modified without notice, without affecting their performance;
- 2. Drawings are for reference only. Product size and shape may not correspond to actual mixer.

#### List of the standard accessories:

| Part<br>number | Accesory<br>list |
|----------------|------------------|
| 1              | Eccentric nut    |
| 2              | Main body        |
| 3              | Screw            |
| 4              | Aerator wrench   |
| 5              | Allen key        |
| 6              | Rod              |
| 7              | Hand shower      |
| 8              | Rain fall head   |





# DESIGN

### Assembly shower mixer:







#### Dimensions: