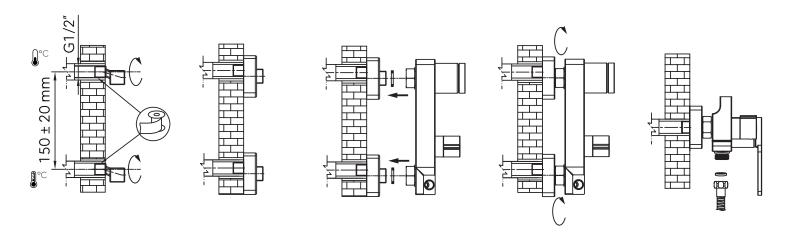

# Installation guide

### Single lever shower set with mixer

Please check the list of accessories here below and contact our company or our distributor for any discrepancy

#### Remarks:

- 1. Accessories may be modified without notice, without affecting their performance;
- 2. Drawings are for reference only. Product size and shape may not correspond to actual mixer.

#### List of the standard accessories:

| Part<br>number | Accesory<br>list |
|----------------|------------------|
| 1              | Main body        |
| 2              | Rosette          |
| 3              | O-ring           |
| 4              | Eccentric nut    |
| 5              | Rod              |
| 6              | Hand shower      |
| 7              | Rain fall head   |





# DESIGN

## Assembly concealed mixer:



#### Dimensions: