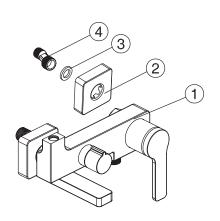

#### List of the standard accessories:

| Part<br>number | Accesory<br>list |
|----------------|------------------|
| 1              | Main body        |
| 2              | Rosette          |
| 3              | O-ring           |
| 4              | Eccentric nut    |
| 5              | Rod              |
| 6              | Hand shower      |
| 7              | Rain fall head   |