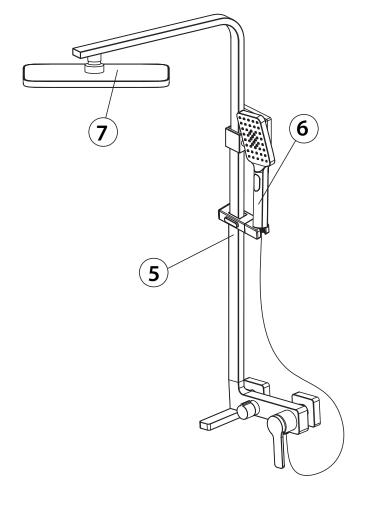

#### List of the standard accessories:

| Part<br>number | Accesory<br>list |
|----------------|------------------|
| 1              | Main body        |
| 2              | Rosette          |
| 3              | O-ring           |
| 4              | Eccentric nut    |
| 5              | Rod              |
| 6              | Hand shower      |
| 7              | Rain fall head   |