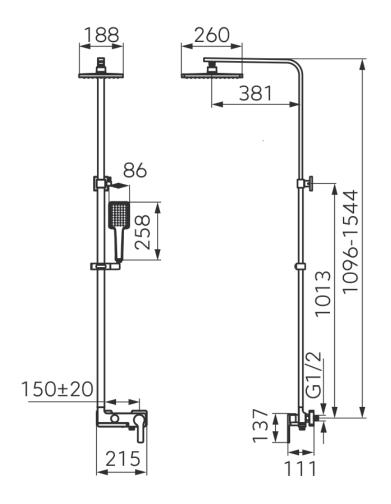

### Single lever shower set with mixer

Please check the list of accessories here below and contact our company or our distributor for any discrepancy

#### Remarks:

- 1. Accessories may be modified without notice, without affecting their performance;
- 2. Drawings are for reference only. Product size and shape may not correspond to actual mixer.

#### List of the standard accessories:

| Part<br>number | Accesory<br>list |
|----------------|------------------|
| 1              | Main body        |
| 2              | Rosette          |
| 3              | O-ring           |
| 4              | Eccentric nut    |
| 5              | Rod              |
| 6              | Hand shower      |
| 7              | Rain fall head   |





# DESIGN

## Assembly concealed mixer:



#### Dimensions: